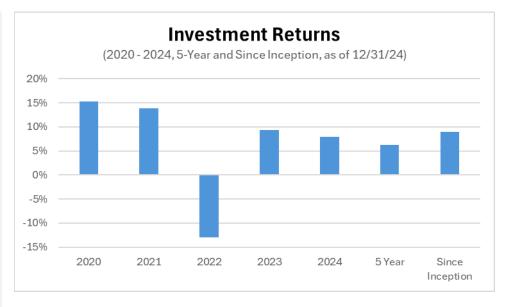

| \$1,802 M    | 7.98%       | 6.81%            | 8.95%           |
|--------------|-------------|------------------|-----------------|
| Market Value | 2024 Return | 10 - Year Return | Since Inception |