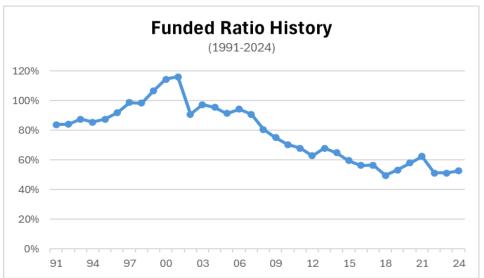

Last Valuation:
12/31/2024
Actuary:
Gallagher Benefit Services
Investment Consultant:
Segal Marco Advisors

7.25%
Assumed
Rate of
Return

52.6%
2024 Funded
Ratio
\$1,621M
Net Pension
Liability