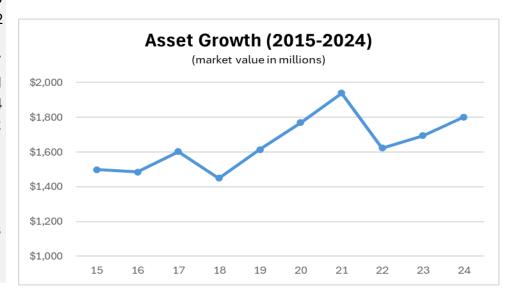

| \$1,802 M    | 7.98%       | 6.81%            | 8.95%           |
|--------------|-------------|------------------|-----------------|
| Market Value | 2024 Return | 10 - Year Return | Since Inception |